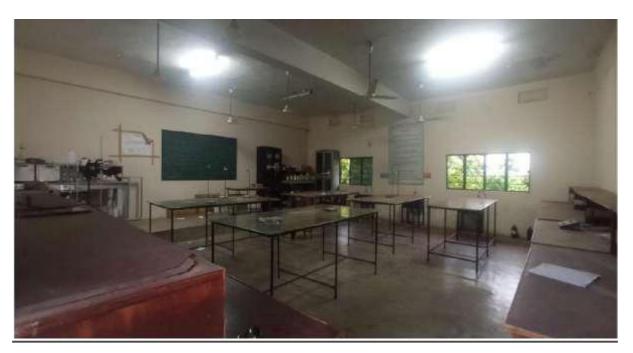

## LABORATORY EQUIPMENT FACILITIES AT KIET

Kakinada Institute of Engineering and Technology (KIET) ensures the availability of all required laboratory equipment for the effective conduct of experiments across various disciplines. The institute is fully equipped with modern instruments and tools in Physics, Chemistry, Engineering Drawing, Robotics, Python, C-Language, and other core engineering subjects. Each lab is maintained as per academic and industry standards to provide hands-on learning experiences. This strong infrastructure enables students to gain practical knowledge and strengthen their conceptual understanding through real-time experimentation and skill-based training.